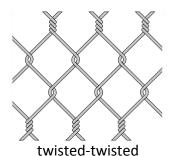

Roll length: 32' to 165'.

Selvage: twisted-twisted, knuckle-knuckle, knuckle-twisted.

# "Knuckle" design to avoid sharp ends; "Twisted" method for more security.

knuckle-twisted