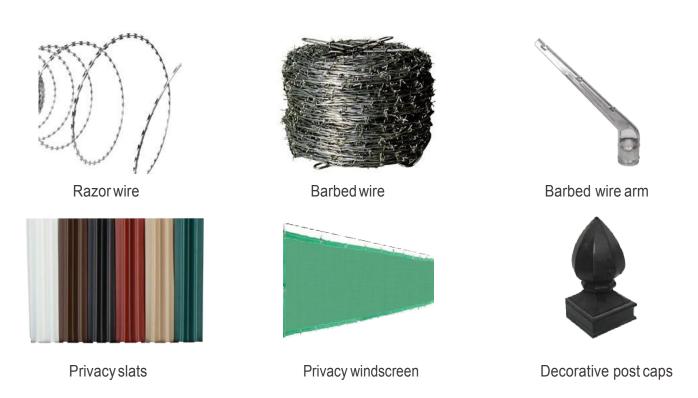

## Chain link fence additions

To meet different customer needs, we offer a number of additions and modifications that can be applied to chain link fence.