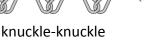

Roll length: 32' to 165'.

Selvage: twisted-twisted, knuckle-knuckle, knuckle-twisted.

# "Knuckle" design to avoid sharp ends; "Twisted" method for more security.

knuckle-twisted