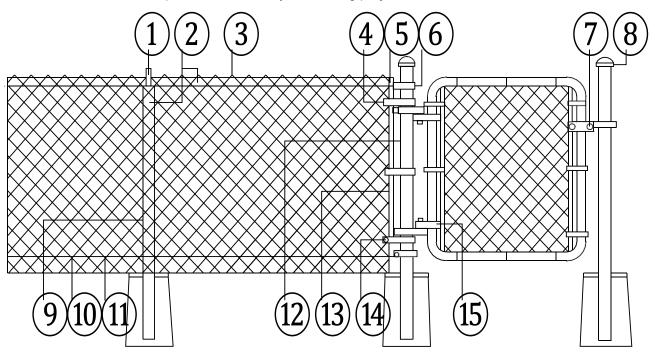

# Chain link fence fittings

We provide several types of hot-dipped chain link fence fittings to assemble a complete chain link fence system. For most residential applications, less weight die cast steel or aluminum fittings are commonly used. Whereas for commercial and industrial applications, fittings are usually constructed from cast iron or malleable steel. Dimensions differ from the size the chain link fabric, consult our experts to formulate your fencing project.

Fittings for chain link fence assembled with gate

- 1 Line post cap 6 Rail end band 11 Bottom tension wire
  2 Fence ties 7 A Gate fork latch 12 Terminal post
  - Top rail (8) Terminal post (13) Tension bar
  - cap
    Tension

    (14) Gate post hinge
- band

  9 Line post

  15 Gate frame hinge

Rail end Tension wire clip