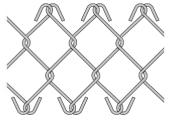

Roll length: 32' to 165'.

Selvage: twisted-twisted, knuckle-knuckle, knuckle-twisted.