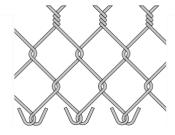

Roll length: 32' to 165'.

Selvage: twisted-twisted, knuckle-knuckle, knuckle-twisted.