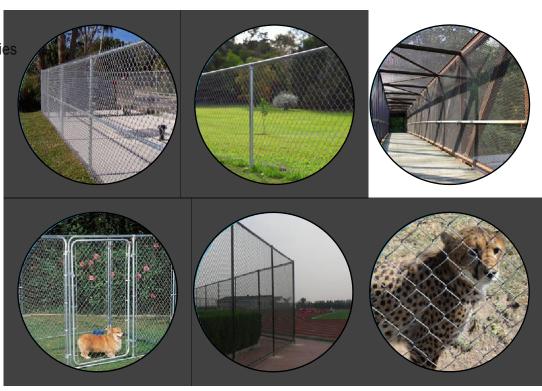

## Application

Chain link fence is a cost of fective fencing option for residential, commercial and industrial areas, its countless applications includes (to name a few):

- Dog kennel
- Sports grounds and facilities
- Parks and reserves
- Commercial properties
- Home yard
- Golf courses
- Schools
- Airports
- Zoo
- Temporary fencing
- Factory