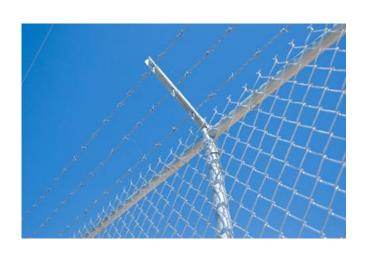

# "Knuckle" design to avoid sharp ends; "Twisted" method for more security.

knuckle-twisted