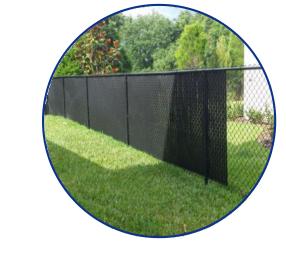

# **Privacy Slats**

Want privacy plus security? Chain link fence with insertion of privacy slats is a good choice. PVC slats with various colours

blend with the surroundings you'reliving.

#### Benefits:

- Durable construction.
- Increased security and privacy.
- Easy installation with no tolls required.
- Maintenance free.