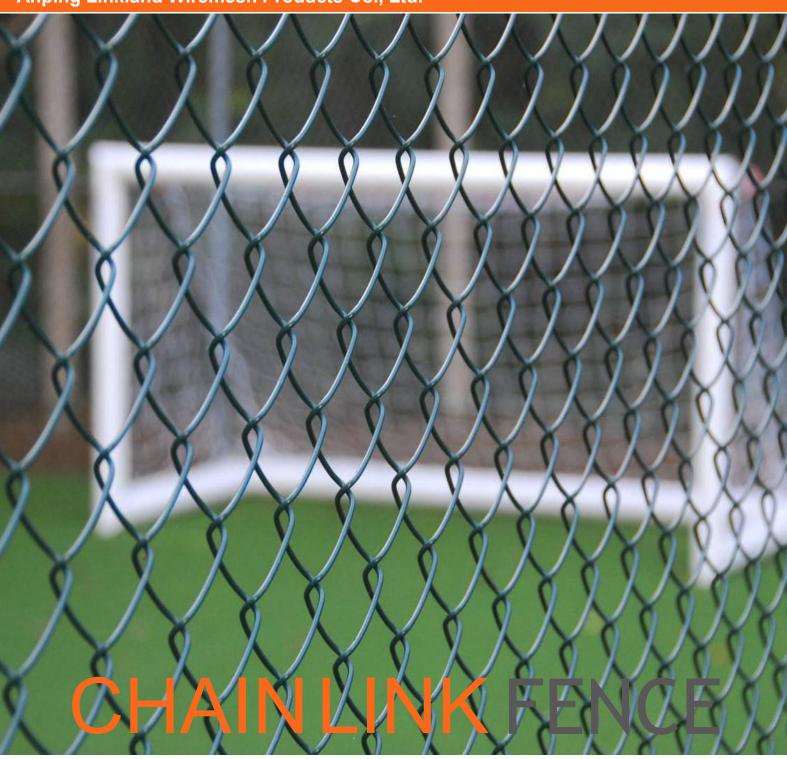

**Chain link fence,** also referred to as hurricane fence or diamond-mesh fence, is one of the most durable yet inexpensive fencing materials that brings you and your properties security.

## Application

Chain link fence is a cost of fective fencing option for residential, commercial and industrial areas, its countless applications includes (to name a few):

- Dog kennel
- Sports grounds and facilities
- Parks and reserves
- Commercial properties
- Home yard
- Golf courses
- Schools
- Airports
- Zoo
- Temporary fencing
- Factory