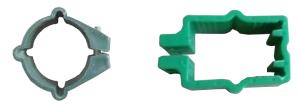

Round clamp Square clamp

**Round & square clamp**: It is used to fix the wire fence to the post and connect the neighbor panels with bolts and nuts.

Double arm extension:

Mainly used at the top of the round post to fasten barbed wires and razor wires for higher security.