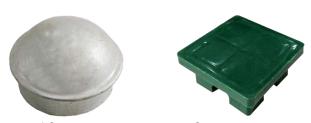

#### Rectangular post

Size: 40 × 60 mm, 60 × 80 mm, 60 × 120 mm.

Round fence post cap Square fence post cap

**Round & square fence post cap**: It can be installed on the top of the post so as to avoid something or rain and snow to drop into the post and corrode the inner surface.