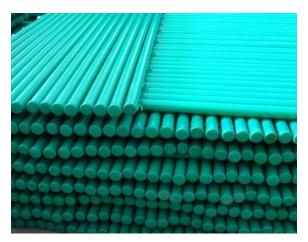

#### Two main types of posts

**Round steel fence post** is made from Q195 or Q235 steel pipes with zinc coating or PVC coated.

Length: 1.5–6 m or customized. Diameter: 32 mm – 120 mm.

Square steel fence post is manufactured from low carbon steel to support metal fence panels.

Length: 1.5–6 m or customized. Size: 40 × 40 mm, 50 × 50 mm, 60 × 60 mm, 80 × 80 mm, 120 × 120 mm.