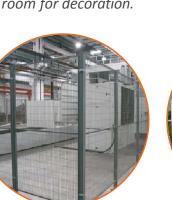

### Welded Security Fence

Welded security fence has dense meshes and thus it is difficult to grasp. With anti-climbing effect, welded security fence has a high safety factor and it is often used in schools, prisons, private houses or academies of sciences.

- Material: high quality low carbon steel, iron wire, stainless steel wire.
- Composition: posts, rails, fittings, razor barbed wire.
- Dipped wire diameter: 3–5.8 mm.
- Panel maximum size: 2.3 × 3m.
- Surface treatment: hot-dip galvanized, cold galvanization and PVC coating.
- Color: dark green, olive green, brown, black, silver.
- Framework: