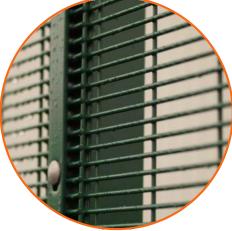

### Welded Security Fence

Welded security fence has dense meshes and thus it is difficult to grasp. With anti-climbing effect, welded security fence has a high safety factor and it is often used in schools, prisons, private houses or academies of sciences.

- Material: high quality low carbon steel, iron wire, stainless steel wire.
- Composition: posts, rails, fittings, razor barbed wire.
- Dipped wire diameter: 3–5.8 mm.
- Panel maximum size: 2.3 × 3m.
- Surface treatment: hot-dip galvanized, cold galvanization and PVC coating.
- Color: dark green, olive green, brown, black, silver.
- Framework: