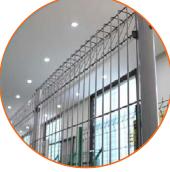

### **Roll Top Fence**

Roll top fence has triangle shape on each top and bottom and it has become a trend in recent years. The smooth surface treatment keeps people free from harm. It is anti-corrosion, abrasion, rust and pressure. Different materials such as carbon steel, stainless steel or PVC coated are available

- Material: mild steal, stainless steel, carbon steel.
- Surface treatment: galvanized and PVC coated.
- Shapes of roll top: triangle, round.
- Horizontal wire diameter: 5-6.3 mm.
- Vertical wire diameter: 5-7.5 mm.
- Mesh opening: 50 × 100 mm, 50 × 150 mm, 50 × 200 mm.
- Fence height: 900–2400 mm.
- Panel width: 2500-3000 mm.