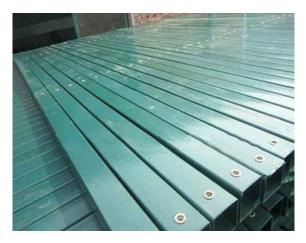

#### Rectangular post

Size: 40 × 60 mm, 60 × 80 mm, 60 × 120 mm.

Round fence post cap Square fence post cap

**Round & square fence post cap**: It can be installed on the top of the post so as to avoid something or rain and snow to drop into the post and corrode the inner surface.