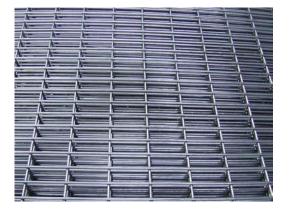

**Welded Wire Fence**, also called welded wire fence panels or rolls, has lots of types such as welded wire 3D security fence, double wire fence, roll top fence and welded security fence. It is made of stainless steel wire, galvanized wire or PVC coated wire.

With high strength, anti-abrasion, rust and pressure, welded wire fence is popular in different fields such as transportation, commerce, industry, agriculture, sports and so on. Various welded wire fences are available and customized according to customers' requirements.

### Specifications of different welded wire fences