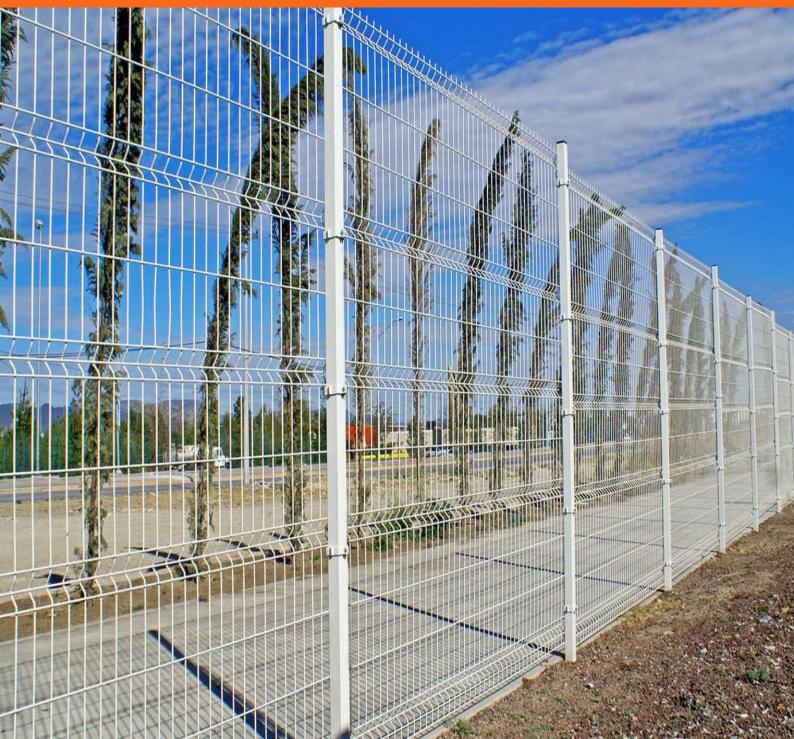

#### **3D Security Fence**

Welded wire 3D security fences have two or three curves in the fence. With high strength and beautiful appearance, it is widely used in gardens, schools or residential places.

3D security fence for sport field.

Double wire fence is installed at the side of the road.

Welded wire fence in a workshop used to protect machines.

Dense wishes welded wire fence is anti-climbing.

Welded wire fence protects grass and trees.