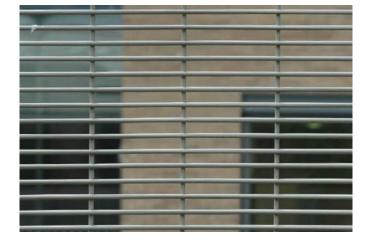

### **Double Wire Fence**

Welded by two horizontal wires and one vertical wire, double wire fences have a more stable structure than general fences and are extensively applied to playground, sport courts or schools.

- Material: low carbon steel, stainless steel, mild steel.
- Surface treatment: PVC coated, electro or hot dip galvanized.
- Wire diameter: 5-8 mm.
- Panel height: 1-2.4 m.
- Panel length: 2.5-3 mm.

| Table 2: Panel Sizes of Double Wire Fence |                    |                      |                                    |  |  |  |  |
|-------------------------------------------|--------------------|----------------------|------------------------------------|--|--|--|--|
| Mesh Size (mm)                            | Wire Diameter (mm) |                      | Donal Unight (mm)                  |  |  |  |  |
|                                           | Vertical One Wire  | Horizontal Two Wires | Panel Height (mm)                  |  |  |  |  |
| 50 × 200                                  | 5.72               | 5.72                 | 1200, 1800, 2400                   |  |  |  |  |
|                                           | 5.72               | 7.70                 |                                    |  |  |  |  |
|                                           | 5.00               | 6.00                 | 1000, 1200, 1450, 1650, 1800, 2000 |  |  |  |  |
|                                           | 6.00               | 8.00                 | 1000, 1200, 1450, 1650, 1800, 2400 |  |  |  |  |