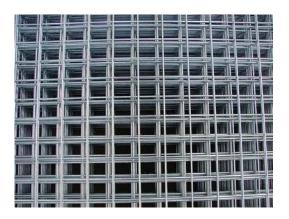

### Welded Security Fence

Welded security fence has dense meshes and thus it is difficult to grasp. With anti-climbing effect, welded security fence has a high safety factor and it is often used in schools, prisons, private houses or academies of sciences.

- Material: high quality low carbon steel, iron wire, stainless steel wire.
- Composition: posts, rails, fittings, razor barbed wire.
- Dipped wire diameter: 3–5.8 mm.
- Panel maximum size: 2.3 × 3m.
- Surface treatment: hot-dip galvanized, cold galvanization and PVC coating.
- Color: dark green, olive green, brown, black, silver.
- Framework:

#### Table 3: Recommended Mesh Size and Wire Gauge for Welded Wire Security Panels

| Items  | Mesh Opening<br>(Width × Height) | Wire Diameter<br>Gauge | Panel Width for Post Spacing<br>6, 7, 8, and 10 ft. (in.) | Panel Length<br>(Height) (ft.) |
|--------|----------------------------------|------------------------|-----------------------------------------------------------|--------------------------------|
| WSF511 | 0.5" × 2.0"                      | 11                     | 74, 86, 98, 122                                           | 6–21                           |
| WSF510 | 0.5" × 3.0"                      | 10.5                   | 74, 87, 99, 123                                           | 6–21                           |
| WSF509 | 0.5" × 3.0"                      | 9                      | 74, 87, 99, 123                                           | 6–21                           |
| WSF508 | 0.5" × 3.0"                      | 8.5                    | 74, 87, 99, 123                                           | 6–21                           |
| WSF506 | 0.5" × 3.0"                      | 6                      | 74, 87, 99, 123                                           | 6–21                           |
| WSF704 | 0.75" × 3.0"                     | 4                      | 74, 87, 99, 123                                           | 6–21                           |