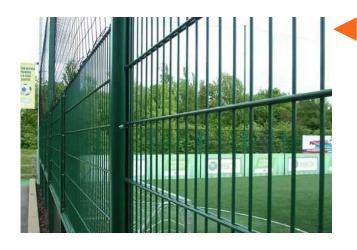

### **Double Wire Fence**

Welded by two horizontal wires and one vertical wire, double wire fences have a more stable structure than general fences and are extensively applied to playground, sport courts or schools.