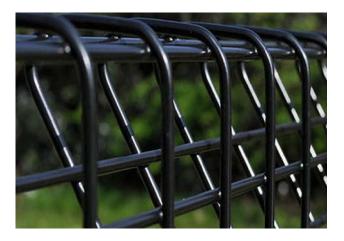

#### **3D Security Fence**

Welded wire 3D security fences have two or three curves in the fence. With high strength and beautiful appearance, it is widely used in gardens, schools or residential places.

- Material: Low carbon steel wire or stainless wire.
- Surface treatment: hot dipped galvanized, PVC coated, powder coated.
- Mesh size: 50 × 100 mm, 50 × 150 mm, 50 × 200 mm.
- Panel height: 1–2.4 m.
- Panel length: 2–3 mm.
- Curve quantity: 2, 3 or 4.
  1000–1300 mm, 2 curves.
  1300–1600 mm, 2 or 3 curves.
  1600–1900 mm, 3 curves.
  2100–2400 mm, 4 curves.
- Post type: peach post, square post, rectangular post and round post.

| Table 1: Panel Sizes of Welded Wire 3D Security Fence |                    |                                    |  |  |  |
|-------------------------------------------------------|--------------------|------------------------------------|--|--|--|
| Mesh Size (mm)                                        | Wire Diameter (mm) | Panel Height (mm)                  |  |  |  |
| 50 × 100                                              | 4.50               | 1050, 1200, 1500, 1800, 2100       |  |  |  |
| 50 × 150                                              | 4.88               | 1200 ,1500, 1800, 2400             |  |  |  |
| 50 × 200                                              | 4.98               | 1050, 1200, 1500, 1800, 2100, 2400 |  |  |  |
|                                                       | 4.80               | 1000, 1500, 2000, 2400             |  |  |  |