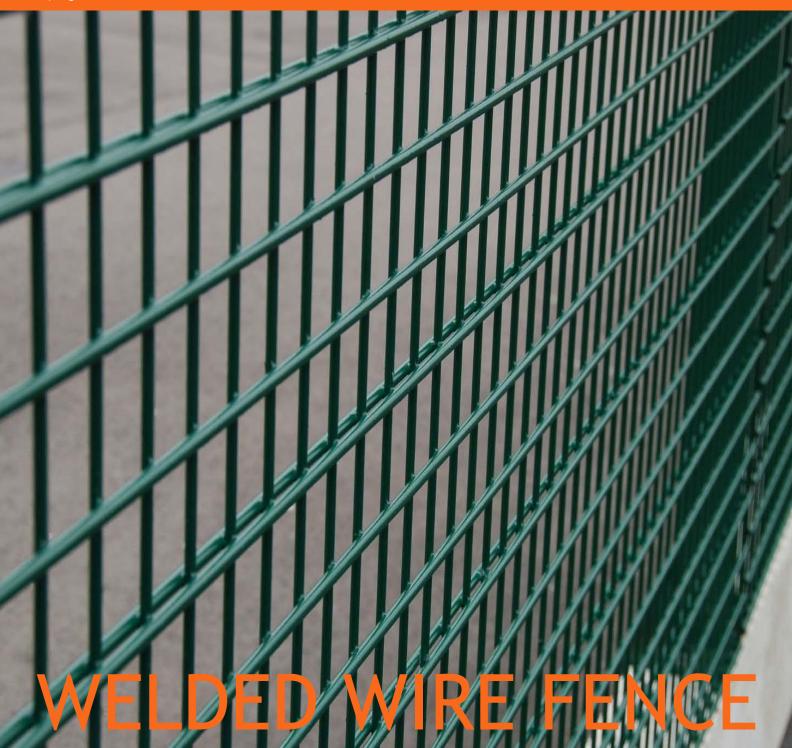

**Welded Wire Fence**, also called welded wire fence panels or rolls, has lots of types such as welded wire 3D security fence, double wire fence, roll top fence and welded security fence. It is made of stainless steel wire, galvanized wire or PVC coated wire.

With high strength, anti-abrasion, rust and pressure, welded wire fence is popular in different fields such as transportation, commerce, industry, agriculture, sports and so on. Various welded wire fences are available and customized according to customers' requirements.