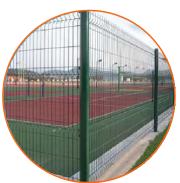

#### **3D Security Fence**

Welded wire 3D security fences have two or three curves in the fence. With high strength and beautiful appearance, it is widely used in gardens, schools or residential places.

3D security fence for sport field.

Double wire fence is installed at the side of the road.

Welded wire fence in a workshop used to protect machines.

Dense wishes welded wire fence is anti-climbing.

Welded wire fence protects grass and trees.