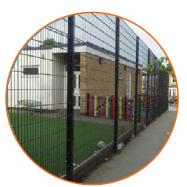

### Welded Security Fence

Welded security fence has dense meshes and thus it is difficult to grasp. With anti-climbing effect, welded security fence has a high safety factor and it is often used in schools, prisons, private houses or academies of sciences.

- Material: high quality low carbon steel, iron wire, stainless steel wire.
- Composition: posts, rails, fittings, razor barbed wire.
- Dipped wire diameter: 3–5.8 mm.
- Panel maximum size: 2.3 × 3m.
- Surface treatment: hot-dip galvanized, cold galvanization and PVC coating.
- Color: dark green, olive green, brown, black, silver.
- Framework: