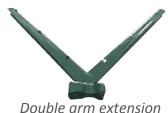

Round clamp Square clamp

**Round & square clamp**: It is used to fix the wire fence to the post and connect the neighbor panels with bolts and nuts.

Double arm extension:

Mainly used at the top of the round post to fasten barbed wires and razor wires for higher security.