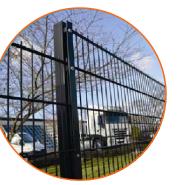

### Welded Security Fence

Welded security fence has dense meshes and thus it is difficult to grasp. With anti-climbing effect, welded security fence has a high safety factor and it is often used in schools, prisons, private houses or academies of sciences.

3D security fence for sport field.

Double wire fence is installed at the side of the road.

Welded wire fence in a workshop used to protect machines.

Dense wishes welded wire fence is anti-climbing.

Welded wire fence protects grass and trees.