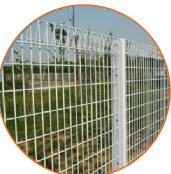

#### **3D Security Fence**

Welded wire 3D security fences have two or three curves in the fence. With high strength and beautiful appearance, it is widely used in gardens, schools or residential places.

3D security fence for sport field.

Double wire fence is installed at the side of the road.

Welded wire fence in a workshop used to protect machines.

Dense wishes welded wire fence is anti-climbing.

Welded wire fence protects grass and trees.