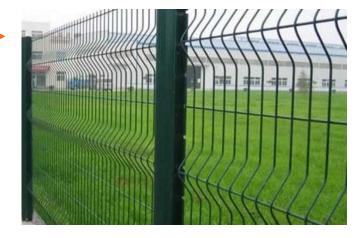

#### **3D Security Fence**

Welded wire 3D security fences have two or three curves in the fence. With high strength and beautiful appearance, it is widely used in gardens, schools or residential places.