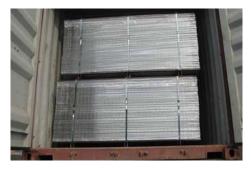

### Package

Packed in woven bags or waterproof paper. Packed in wooden pallets for shipping.

Welded wire fence panels are packed in a container.

Many welded wire fence panels are stored in a warehouse.

Anping Linkland Wiremesh Products Co., Ltd.